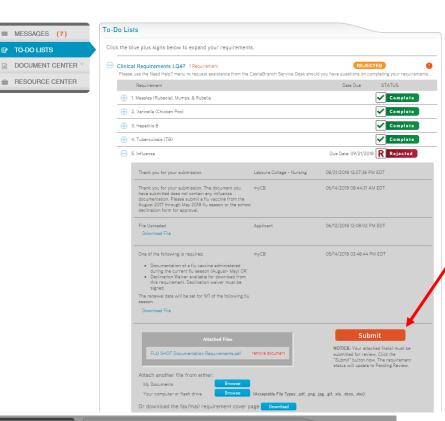

To upload the document, first click the "plus" Icon next to the requirement that needs to be uploaded

Exciting news! CastleBranch now offers assistance videos to better assist you with navigating your myCB account! Click (here) to access the new videos!

cover sheet here

## Once you've selected the document for upload, YOU MUST CLICK SUBMIT!!!!

Please be aware that it may take a few seconds for the document to upload. Be sure to use a strong wireless connection to ensure a faster upload. <u>DO NOT NAVIATE AWAY FROM THE PAGE UNTIL AFTER YOU CLICK SUBMIT!</u>