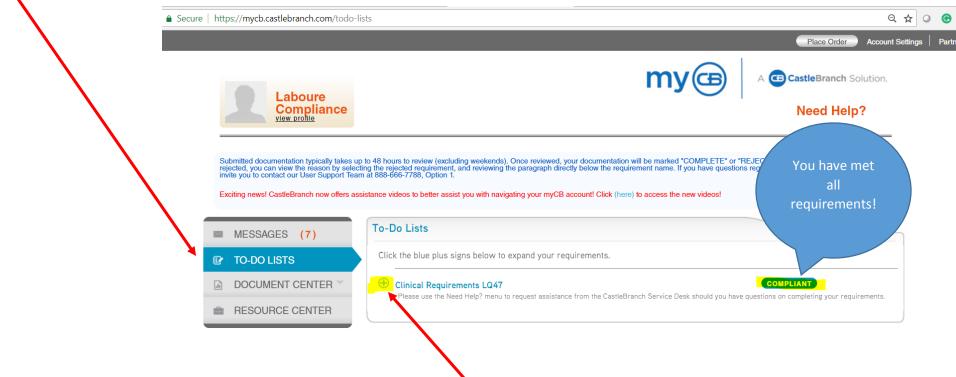

## Once you get to your Profile, you can access your Health and safety Requirements by Clicking on the tab that's labeled "TO-DO LISTS"

Click the "plus" Icon next to your Tracker to view each individual requirement

## If you have met all requirements, your Tracker will be labeled as Compliant and each requirement will be checked as complete https://mycb.castlebranch.com/todo-lists Place Order A CastleBranch Solution. Compliance view profile Need Help? Submitted documentation typically takes up to 48 hours to review (excluding weekends). Once reviewed, your documentation will be marked "COMPLETE" or "REJECTED". If your documentation is rejected, you can view the reason by selecting the rejected requirement, and reviewing the paragraph directly below the requirement name. If you have questions regarding a specific requirement(s) we invite you to contact our User Support Team at 888-666-7788, Option 1. Exciting news! CastleBranch now offers assistance videos to better assist you with navigating your myCB account! Click (here) to access the new videos! To-Do Lists ■ MESSAGES (7) Click the blue plus signs below to expand your requirements. ■ DOCUMENT CENTER Clinical Requirements LQ47 Please use the Need Help? menu to request assistance from the CastleBranch Service Desk should you have questions on cor pleting your requirements. RESOURCE CENTER Requirement 1. Measles (Rubeola), Mumps, & Rubella **✓** Complete 2. Varicella (Chicken Pox) **✓** Complete **✓** Complete 3. Hepatitis B Complete 4. Tuberculosis (TB) 5. Influenza Complete **✓** Complete 6. CPR Certification 7. Tetanus **✓** Complete 8. Immunization, Health, and Safety Requirements Form ✓ Complete