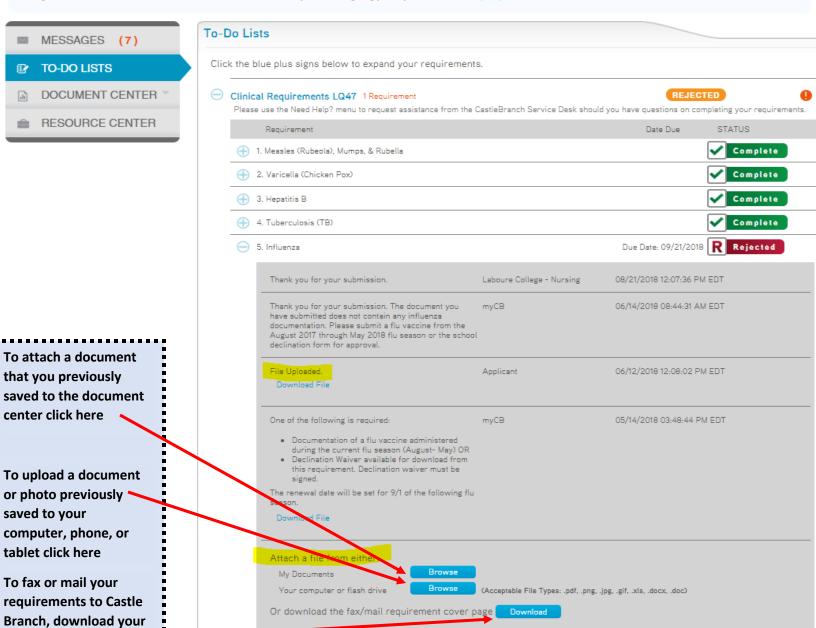

To upload the document, first click the "plus" Icon next to the requirement that needs to be uploaded

Exciting news! CastleBranch now offers assistance videos to better assist you with navigating your myCB account! Click (here) to access the new videos!

cover sheet here

## Once you've selected the document for upload, YOU MUST CLICK SUBMIT!!!!

Please be aware that it may take a few seconds for the document to upload. Be sure to use a strong wireless connection to ensure a faster upload. <u>DO NOT NAVIATE AWAY FROM THE PAGE UNTIL AFTER YOU CLICK SUBMIT!</u>