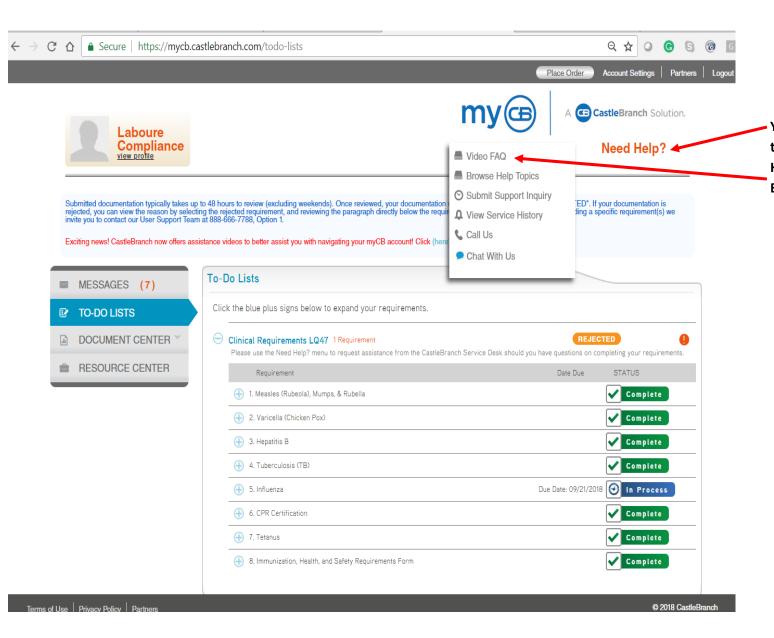

## Once you get to your Profile, you can access your Health and safety Requirements by Clicking on the tab that's labeled "TO-DO LISTS"

Click the "plus" Icon next to your Tracker to view each individual requirement

## If you have met all requirements, your Tracker will be labeled as Compliant and each requirement will be checked as complete https://mycb.castlebranch.com/todo-lists Place Order A CastleBranch Solution. Compliance view profile Need Help? Submitted documentation typically takes up to 48 hours to review (excluding weekends). Once reviewed, your documentation will be marked "COMPLETE" or "REJECTED". If your documentation is rejected, you can view the reason by selecting the rejected requirement, and reviewing the paragraph directly below the requirement name. If you have questions regarding a specific requirement(s) we invite you to contact our User Support Team at 888-666-7788, Option 1. Exciting news! CastleBranch now offers assistance videos to better assist you with navigating your myCB account! Click (here) to access the new videos! To-Do Lists ■ MESSAGES (7) Click the blue plus signs below to expand your requirements. ■ DOCUMENT CENTER Clinical Requirements LQ47 Please use the Need Help? menu to request assistance from the CastleBranch Service Desk should you have questions on cor pleting your requirements. RESOURCE CENTER Requirement 1. Measles (Rubeola), Mumps, & Rubella **✓** Complete 2. Varicella (Chicken Pox) **✓** Complete **✓** Complete 3. Hepatitis B Complete 4. Tuberculosis (TB) 5. Influenza Complete **✓** Complete 6. CPR Certification 7. Tetanus **✓** Complete 8. Immunization, Health, and Safety Requirements Form ✓ Complete

You can also access FAQ video tutorials by clicking on the "Need Help?" link from your Castle Branch Profile.