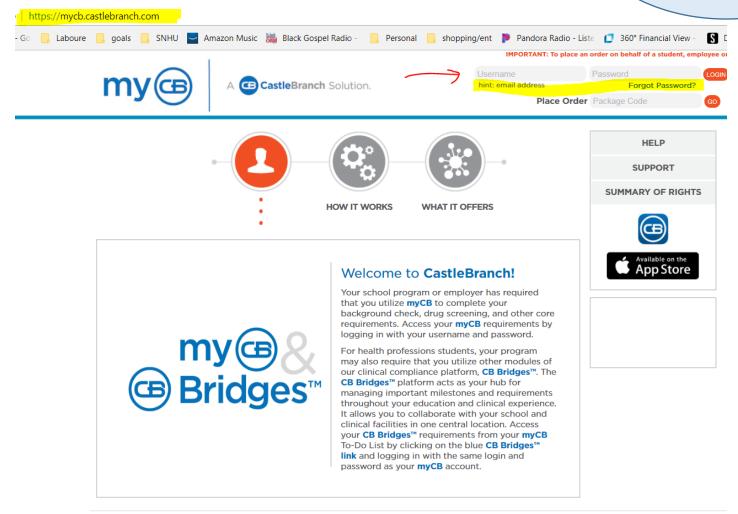

**Student Uploading Instructions** 

- Begin the login process by going to mycb.castlebranch.com
- Login in with the username and password you created.

- \*Apple Users can download the Castle Branch App from the Apple Store
- \*Android Users should use their Chrome or Firefox Browsers when accessing CB from their mobile device.