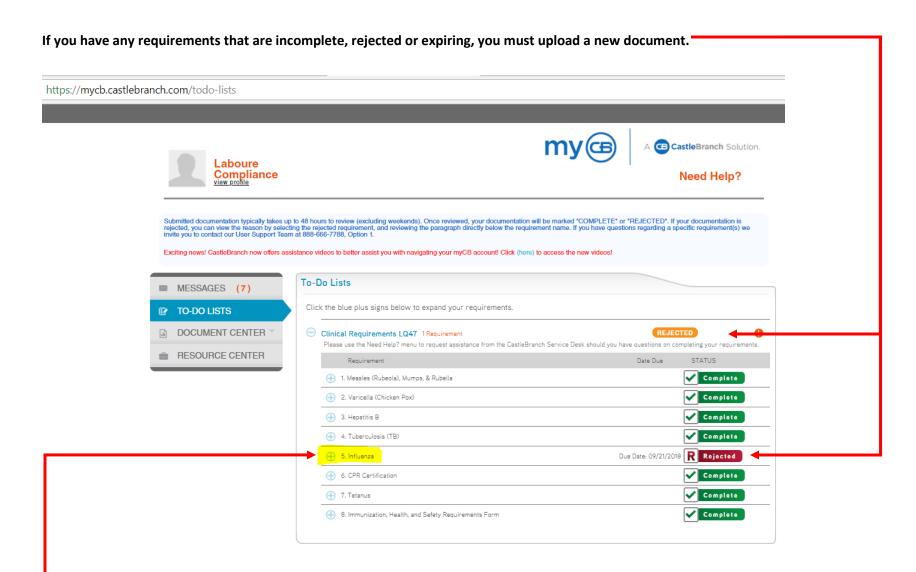

## If you have met all requirements, your Tracker will be labeled as Compliant and each requirement will be checked as complete https://mycb.castlebranch.com/todo-lists Place Order A CastleBranch Solution. Compliance view profile Need Help? Submitted documentation typically takes up to 48 hours to review (excluding weekends). Once reviewed, your documentation will be marked "COMPLETE" or "REJECTED". If your documentation is rejected, you can view the reason by selecting the rejected requirement, and reviewing the paragraph directly below the requirement name. If you have questions regarding a specific requirement(s) we invite you to contact our User Support Team at 888-666-7788, Option 1. Exciting news! CastleBranch now offers assistance videos to better assist you with navigating your myCB account! Click (here) to access the new videos! To-Do Lists ■ MESSAGES (7) Click the blue plus signs below to expand your requirements. ■ DOCUMENT CENTER Clinical Requirements LQ47 Please use the Need Help? menu to request assistance from the CastleBranch Service Desk should you have questions on cor pleting your requirements. RESOURCE CENTER Requirement 1. Measles (Rubeola), Mumps, & Rubella **✓** Complete 2. Varicella (Chicken Pox) **✓** Complete **✓** Complete 3. Hepatitis B Complete 4. Tuberculosis (TB) 5. Influenza Complete **✓** Complete 6. CPR Certification 7. Tetanus **✓** Complete 8. Immunization, Health, and Safety Requirements Form ✓ Complete

## Need Help?

Submitted documentation typically takes up to 48 hours to review (excluding weekends). Once reviewed, your documentation will be marked "COMPLETE" or "REJECTED". If your documentation is rejected, you can view the reason by selecting the rejected requirement, and reviewing the paragraph directly below the requirement name. If you have questions regarding a specific requirement(s) we invite you to contact our User Support Team at 888-665-7788, Option 1.