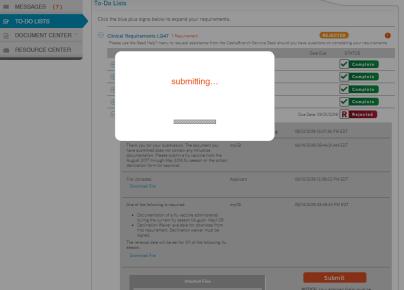

## Once you've selected the document for upload, YOU MUST CLICK SUBMIT!!!!

Please be aware that it may take a few seconds for the document to upload. Be sure to use a strong wireless connection to ensure a faster upload. <u>DO NOT NAVIATE AWAY FROM THE PAGE UNTIL AFTER YOU CLICK SUBMIT!</u>