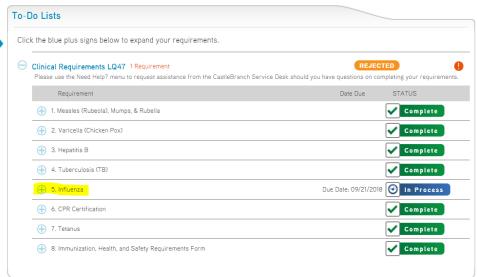

Once your document has finished uploading, the page will refresh and will be labeled "In Process"

It can takes up to 72 hours for uploads to be reviewed by the Castle Branch Team. If it's past 72 hours, you should contact the Castle Branch Customer Experience Team at (888) 723-4263.